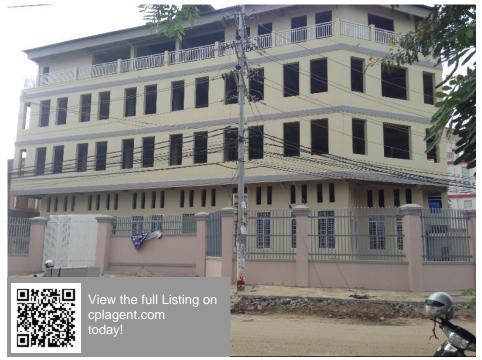

## Sangkat Stueng Mean Chey, Khan Meanchey, Phnom Penh

Type: Land for Rent Location: Phum Trea, Song Kat Stueng Meanchey, Khan Meanchey. Description: - Land size: 25m x 40m - Surrounding: Very close to schools, hospital, markets, factory, company, banks, and other business activities. - Suggestion: Very good for make Head office, Private School, Bank or Organizations.

ID: CPL-A0169 Access Road & Map

Web: www.cplagent.com Email: Info@cplagent.com www.facebook.com/ CambodiaPropertiesLimited